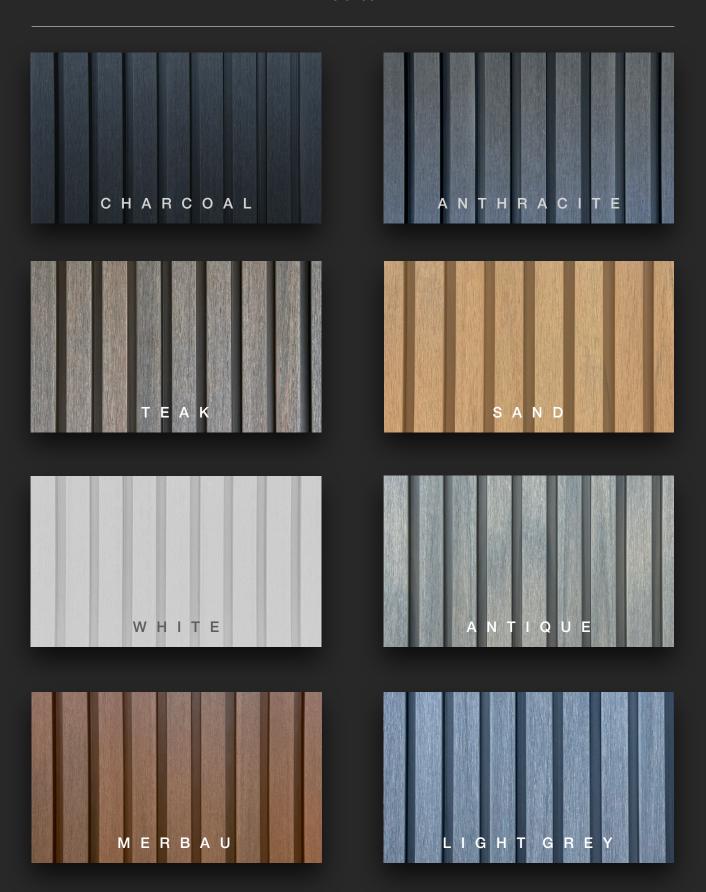

## Infinity Decking® Oasis Series

All infinity Decking Oasis Series cladding boards are 219mm wide, 26mm thick and customisable lengths up to 5450mm

## Styles & Colours | GET A FREE SAMPLE KIT AT INFINITY DECKING. COM. AU

Infinity Decking® Custom Colours

We understand that options matter. Because of this we have an additional range of colours for you to choose from as a custom order. Contact us for more info.