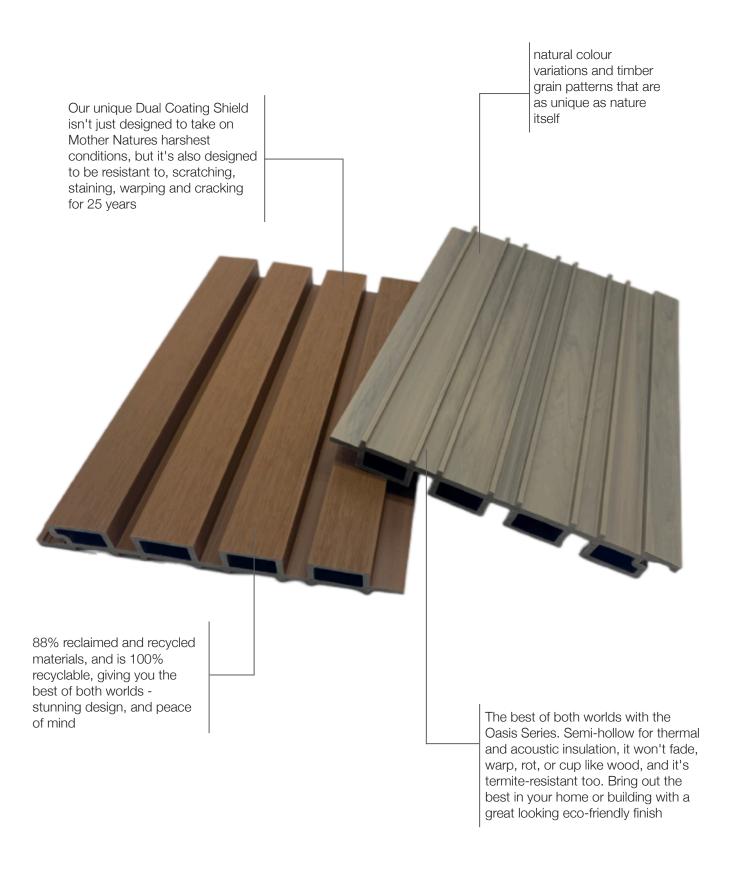

Infinity Decking Style Series Cladding is made up of 88% recycled high density polyethylene plastic and reclaimed wood fibres and is 100% recyclable. With a durable polymer outer shell encapsulating the panel, it forms an impermeable layer that protects it from scratching, fading, moisture & termites, with a high thermal efficiency helping you towards your BASIX requirements. All with a 25 year warranty.

## Infinity Decking® | Oasis Series

Textures and grains so lifelike, you'll forget it's not real timber.

Infinity Decking's Composite Cladding offers a durable, low-maintenance alternative to timber, aluminium, and other cladding materials, suitable for a range of interior & exterior projects—from home renovations to new apartment buildings, commercial facades, contemporary landscape designs and perfect for feature walls.

Infinity Decking Style Series Cladding is crafted from 88% recycled high-density polyethylene plastic and reclaimed wood fibres, ensuring it is fully recyclable. The cladding is encased in a robust polymer outer layer, creating a barrier that resists scratches, fading, moisture, and termites. Additionally, its high thermal efficiency contributes to meeting your BASIX requirements.

All backed by a 25-year warranty for peace of mind.