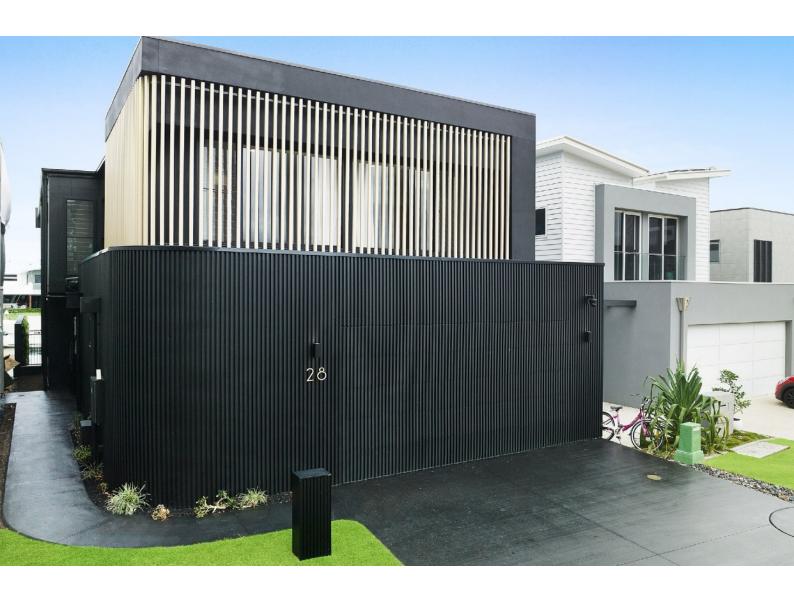

# Oasis vs Style - The Differences

Infinity Cladding - Oasis & Style Series.
Each have their own unique characteristics.
Choose the style most suitable for you.

Easy on the eyes & the earth.

Infinity Decking composite cladding is a long lasting, low maintenance alternative to timber, aluminium or any other products that can be used on various exterior projects; from home renovation to new build apartments, building exteriors or modern landscape design.

## Infinity Decking® | Oasis Series

Textures and grains so lifelike, you'll forget it's not real timber.

Infinity Decking's Composite Cladding offers a durable, low-maintenance alternative to timber, aluminium, and other cladding materials, suitable for a range of interior & exterior projects—from home renovations to new apartment buildings, commercial facades, contemporary landscape designs and perfect for feature walls.