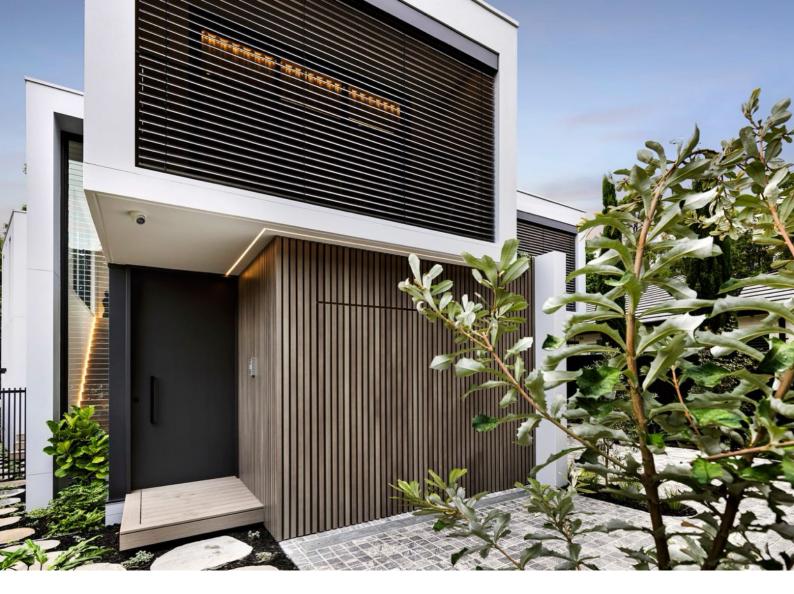

# Oasis vs Style - The Differences

Infinity Cladding - Oasis & Style Series.
Each have their own unique characteristics.
Choose the style most suitable for you.

Easy on the eyes & the earth.

Infinity Decking composite cladding is a long lasting, low maintenance alternative to timber, aluminium or any other products that can be used on various exterior projects; from home renovation to new build apartments, building exteriors or modern landscape design.

## Infinity Decking® | Oasis Series

Textures and grains so lifelike, you'll forget it's not real timber.

Infinity Decking's Composite Cladding offers a durable, low-maintenance alternative to timber, aluminium, and other cladding materials, suitable for a range of interior & exterior projects—from home renovations to new apartment buildings, commercial facades, contemporary landscape designs and perfect for feature walls.