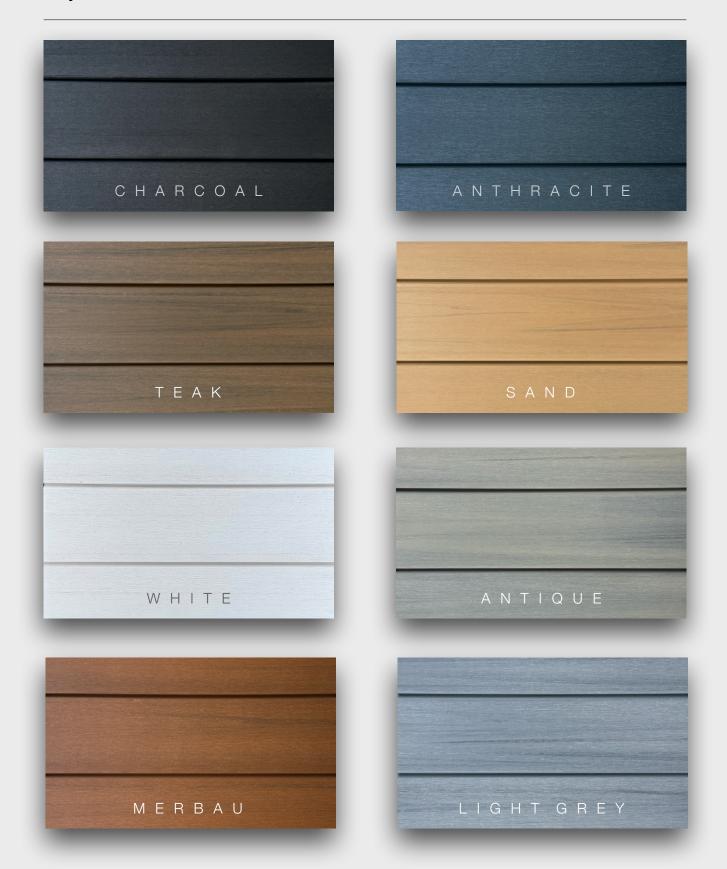

# Infinity Decking® Style Series

All Infinity Decking Style Series cladding boards are 156mm wide, 21mm thick and customisable lengths up to 5450mm

## Styles & Colours | GET A FREE SAMPLE KIT AT INFINITY DECKING. COM. AU

Infinity Decking® Custom Colours

We understand that options matter. Because of this we have an additional range of colours for you to choose from as a custom order. Contact us for more info.