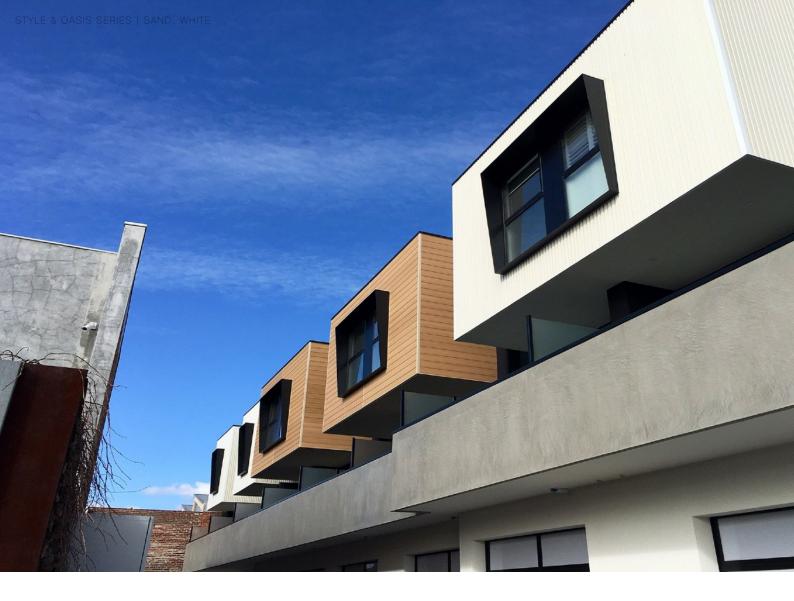

# Oasis vs Style - The Differences

Infinity Cladding - Oasis & Style Series.
Each have their own unique characteristics.
Choose the style most suitable for you.

Easy on the eyes & the earth.

Infinity Decking composite cladding is a long lasting, low maintenance alternative to timber, aluminium or any other products that can be used on various exterior projects; from home renovation to new build apartments, building exteriors or modern landscape design.

## Infinity Decking® | Oasis Series

Textures and grains so lifelike, you'll forget it's not real timber.

Infinity Decking's Composite Cladding offers a durable, low-maintenance alternative to timber, aluminium, and other cladding materials, suitable for a range of interior & exterior projects—from home renovations to new apartment buildings, commercial facades, contemporary landscape designs and perfect for feature walls.