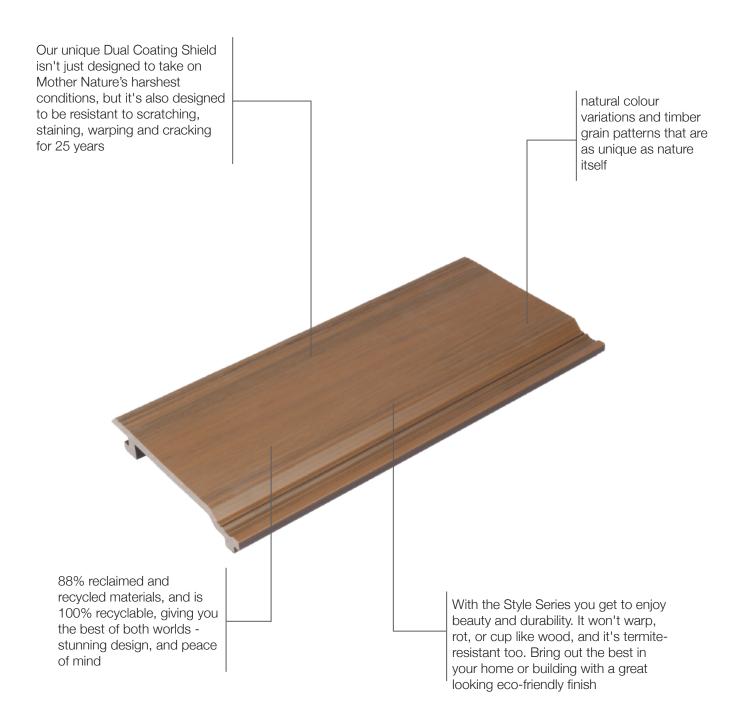

Infinity Decking Style Series Cladding is made up of 88% recycled high density polyethylene plastic and reclaimed wood fibres and is 100% recyclable. With a durable polymer outer shell encapsulating the panel, it forms an impermeable layer that protects it from scratching, fading, moisture & termites, with a high thermal efficiency helping you towards your BASIX requirements. All with a 25 year warranty.

Infinity Decking Style Series Cladding is crafted from 88% recycled high-density polyethylene plastic and reclaimed wood fibres, ensuring it is fully recyclable. The cladding is encased in a robust polymer outer layer, creating a barrier that resists scratches, fading, moisture, and termites. Additionally, its high thermal efficiency contributes to meeting your BASIX requirements.

All backed by a 25-year warranty for peace of mind.