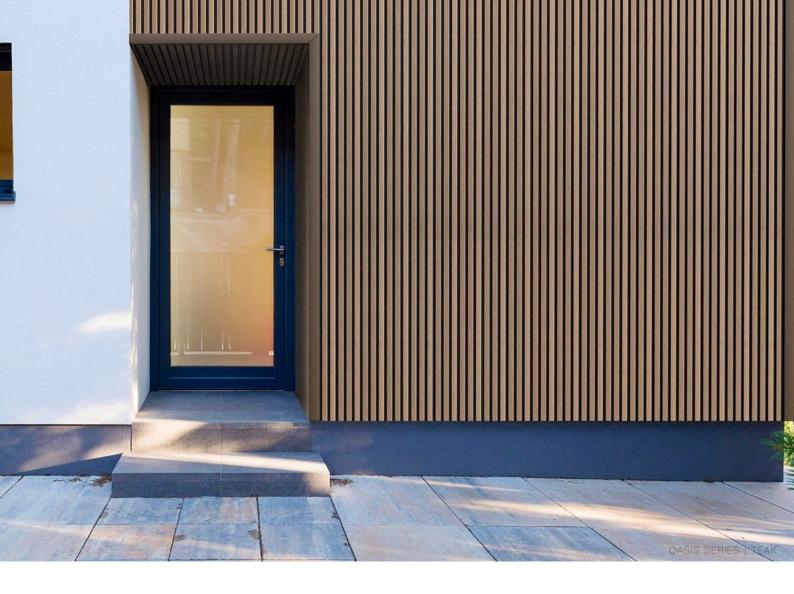

## Infinity Decking® | Oasis Series

Textures and grains so lifelike, you'll forget it's not real timber.

Infinity Decking's Composite Cladding offers a durable, low-maintenance alternative to timber, aluminium, and other cladding materials, suitable for a range of interior & exterior projects—from home renovations to new apartment buildings, commercial facades, contemporary landscape designs and perfect for feature walls.

## Infinity Decking® Oasis Series

All infinity Decking Oasis Series cladding boards are 219mm wide, 26mm thick and customisable lengths up to 5450mm